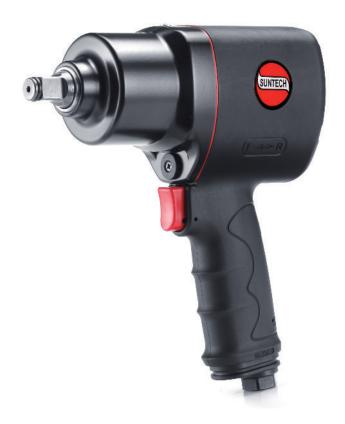

## COMPOSITE IMPACT WRENCH

## Features:

- Highest power to weight rate delivers 1100ft-lbs Nut Busting torque
- Short body for easy getting into tight working area
- Refined twin hammer impact mechanism plus bias motor design providing max. torque output in reverse
- Feather touch trigger provides extremely precise & smooth speed control
- One-hand operated forward / reverse
- Patented forward / reverse switch that shifts left hand operation to right hand operation within seconds
- 3 position power setting regulator in forward and always full in reverse